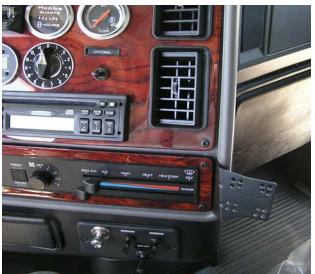

### **MOUNTING LOCATION:**

Right side of climate control CR

STEP #1 Remove the (2) T-20 Torx screws to the right side of the climate control. Set screws aside.

STEP #2 With your hands, pull on the right side of the panel that surrounds the climate control just enough to slide the InDash Mount under the panel. Place InDash under the panel and place the spacer (Classic only) over the InDash mounting holes. Align all the holes and place the panel in place. Install the factory screws back in place.

INSTALLATION IS NOW COMPLETE. ENJOY YOUR NEW PANAVISE INDASH MOUNT.

Classic Final Install Showing Location

ClassicXL Final Install Showing Location