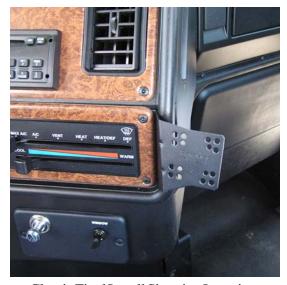

### **MOUNTING LOCATION:**

Right side of climate control CR

STEP #1 Remove the (2) T-20 Torx screws to the right side of the climate control. Set screws aside.

STEP #2 With your hands, pull on the right side of the panel that surrounds the climate control just enough to slide the InDash Mount under the panel. Place InDash under the panel and place the spacer (Classic only) over the InDash mounting holes. Align all the holes and place the panel in place. Install the factory screws back in place.

INSTALLATION IS NOW COMPLETE. ENJOY YOUR NEW PANAVISE INDASH MOUNT.

Classic Final Install Showing Location

ClassicXL Final Install Showing Location